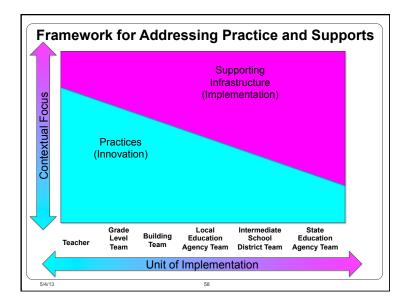

| COMPARE/CONTRAST |                                        |                       |                                                    |                                          |  |  |
|------------------|----------------------------------------|-----------------------|----------------------------------------------------|------------------------------------------|--|--|
| CYCLE            | UNIT OF<br>IMPLEMENTATION              | SCOPE<br>OF<br>IMPACT | USAGE                                              | FOCUS                                    |  |  |
| Rapid & frequent | Individually focused or within system  | Micro                 | Problem-<br>solving &<br>Continuous<br>Improvement | Implementing<br>PRACTICES                |  |  |
| Slow<br>moving   | Large scale focus or<br>across systems | Macro                 | Removing<br>barriers                               | Implementing<br>SUPPORTS OF<br>PRACTICES |  |  |
| 4/29/13          | 1                                      | 50                    |                                                    | 1                                        |  |  |